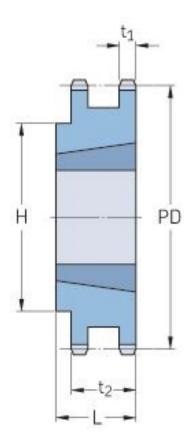

## PHS 16B-2TB23

| Pitch P (mm)        | 24.4   |
|---------------------|--------|
| Pitch P (in)        | 0.96   |
| No. of teeth        | 23     |
| Pitch diameter      | 186.53 |
| (mm)                |        |
| Pitch diameter (in) | 7.34   |
| Min. bore (mm)      | 25     |
| Min. bore (in)      | 0.98   |
| Max. bore (mm)      | 76.2   |
| Max. bore (in)      | 3      |
| Hub H (mm)          | 140    |
| Hub H (in)          | 5.51   |
| Hub L (mm)          | 51     |
| Hub L (in)          | 2.01   |
| Weight (kg)         | 5.8    |
| Weight (lbs)        | 12.79  |
| Bushing no.         | 3020   |
| Туре                | В      |