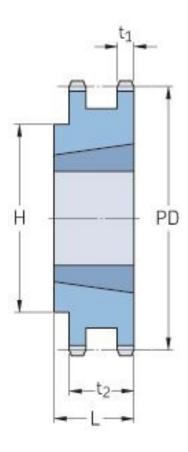

## PHS 16B-2TB21

| Pitch P (mm)           | 24.4   |
|------------------------|--------|
| Pitch P (in)           | 0.96   |
| No. of teeth           | 21     |
| Pitch diameter<br>(mm) | 170.43 |
| Pitch diameter (in)    | 6.71   |
| Min. bore (mm)         | 25     |
| Min. bore (in)         | 0.98   |
| Max. bore (mm)         | 76.2   |
| Max. bore (in)         | 3      |
| Hub H (mm)             | 140    |
| Hub H (in)             | 5.51   |
| Hub L (mm)             | 51     |
| Hub L (in)             | 2.01   |
| Weight (kg)            | 4.13   |
| Weight (lbs)           | 9.11   |
| Bushing no.            | 3020   |
| Туре                   | В      |