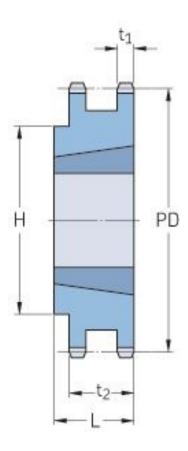

## PHS 16B-2TB20

| Pitch P (mm)           | 24.4   |
|------------------------|--------|
| Pitch P (in)           | 0.96   |
| No. of teeth           | 20     |
| Pitch diameter<br>(mm) | 162.38 |
| Pitch diameter (in)    | 6.39   |
| Min. bore (mm)         | 16     |
| Min. bore (in)         | 0.63   |
| Max. bore (mm)         | 63.5   |
| Max. bore (in)         | 2.5    |
| Hub H (mm)             | 140    |
| Hub H (in)             | 5.51   |
| Hub L (mm)             | 47.7   |
| Hub L (in)             | 1.88   |
| Weight (kg)            | 4.43   |
| Weight (lbs)           | 9.77   |
| Bushing no.            | 2517   |
| Туре                   | В      |