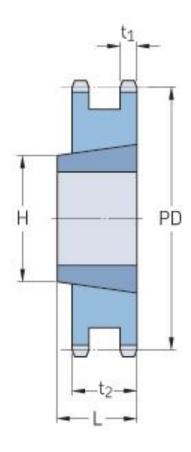

## PHS 16B-2TB19

| Pitch P (mm)           | 24.4   |
|------------------------|--------|
| Pitch P (in)           | 0.96   |
| No. of teeth           | 19     |
| Pitch diameter<br>(mm) | 154.33 |
| Pitch diameter (in)    | 6.08   |
| Min. bore (mm)         | 16     |
| Min. bore (in)         | 0.63   |
| Max. bore (mm)         | 63.5   |
| Max. bore (in)         | 2.5    |
| Hub H (mm)             | -      |
| Hub H (in)             | -      |
| Hub L (mm)             | 47.7   |
| Hub L (in)             | 1.88   |
| Weight (kg)            | 3.76   |
| Weight (lbs)           | 8.29   |
| Bushing no.            | 2517   |
| Туре                   | A      |