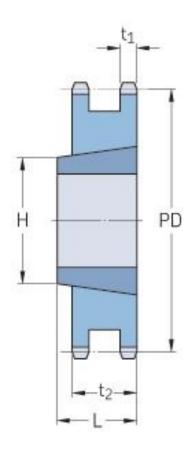

## PHS 16B-2TB18

| Pitch P (mm)           | 24.4   |
|------------------------|--------|
| Pitch P (in)           | 0.96   |
| No. of teeth           | 18     |
| Pitch diameter<br>(mm) | 146.28 |
| Pitch diameter (in)    | 5.76   |
| Min. bore (mm)         | 16     |
| Min. bore (in)         | 0.63   |
| Max. bore (mm)         | 63.5   |
| Max. bore (in)         | 2.5    |
| Hub H (mm)             | -      |
| Hub H (in)             | -      |
| Hub L (mm)             | 47.7   |
| Hub L (in)             | 1.88   |
| Weight (kg)            | 3.13   |
| Weight (lbs)           | 6.9    |
| Bushing no.            | 2517   |
| Туре                   | A      |