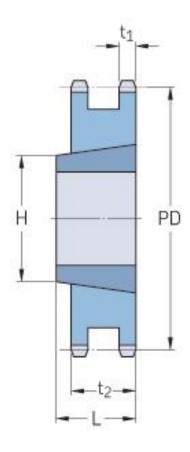

## PHS 16B-2TB16

| Pitch P (mm)           | 24.4  |
|------------------------|-------|
| Pitch P (in)           | 0.96  |
| No. of teeth           | 16    |
| Pitch diameter<br>(mm) | 130.2 |
| Pitch diameter (in)    | 5.13  |
| Min. bore (mm)         | 16    |
| Min. bore (in)         | 0.63  |
| Max. bore (mm)         | 63.5  |
| Max. bore (in)         | 2.5   |
| Hub H (mm)             | -     |
| Hub H (in)             | -     |
| Hub L (mm)             | 47.7  |
| Hub L (in)             | 1.88  |
| Weight (kg)            | 2.01  |
| Weight (lbs)           | 4.43  |
| Bushing no.            | 2517  |
| Туре                   | A     |