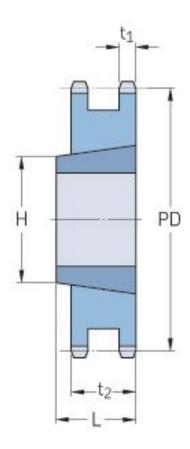

## PHS 16B-2TB13

| Pitch P (mm)           | 24.4   |
|------------------------|--------|
| Pitch P (in)           | 0.96   |
| No. of teeth           | 13     |
| Pitch diameter<br>(mm) | 106.12 |
| Pitch diameter (in)    | 4.18   |
| Min. bore (mm)         | 14     |
| Min. bore (in)         | 0.55   |
| Max. bore (mm)         | 42     |
| Max. bore (in)         | 1.65   |
| Hub H (mm)             | -      |
| Hub H (in)             | -      |
| Hub L (mm)             | 47.7   |
| Hub L (in)             | 1.88   |
| Weight (kg)            | 0.51   |
| Weight (lbs)           | 1.12   |
| Bushing no.            | 1615   |
| Туре                   | A      |