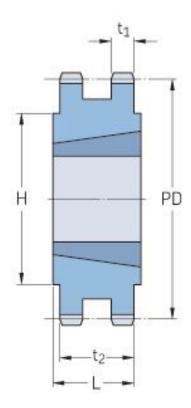

## PHS 12B-2TB65

| Pitch P (mm)           | 19.05  |
|------------------------|--------|
| Pitch P (in)           | 0.75   |
| No. of teeth           | 65     |
| Pitch diameter<br>(mm) | 394.29 |
| Pitch diameter (in)    | 15.52  |
| Min. bore (mm)         | 25     |
| Min. bore (in)         | 0.98   |
| Max. bore (mm)         | 76.2   |
| Max. bore (in)         | 3      |
| Hub H (mm)             | 140    |
| Hub H (in)             | 5.51   |
| Hub L (mm)             | 51     |
| Hub L (in)             | 2.01   |
| Weight (kg)            | 18.75  |
| Weight (lbs)           | 41.34  |
| Bushing no.            | 3020   |
| Туре                   | С      |
|                        |        |