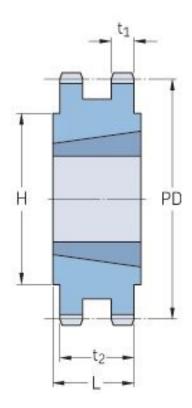

## PHS 12B-2TB60

| Pitch P (mm)           | 19.05  |
|------------------------|--------|
| Pitch P (in)           | 0.75   |
| No. of teeth           | 60     |
| Pitch diameter<br>(mm) | 363.99 |
| Pitch diameter (in)    | 14.33  |
| Min. bore (mm)         | 25     |
| Min. bore (in)         | 0.98   |
| Max. bore (mm)         | 76.2   |
| Max. bore (in)         | 3      |
| Hub H (mm)             | 140    |
| Hub H (in)             | 5.51   |
| Hub L (mm)             | 51     |
| Hub L (in)             | 2.01   |
| Weight (kg)            | 16.8   |
| Weight (lbs)           | 37.04  |
| Bushing no.            | 3020   |
| Туре                   | С      |
|                        |        |