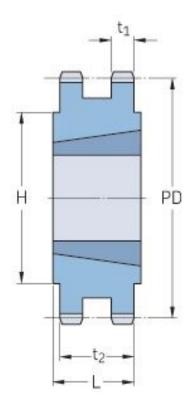

## PHS 12B-2TB57

| Pitch P (mm)           | 19.05  |
|------------------------|--------|
| Pitch P (in)           | 0.75   |
| No. of teeth           | 57     |
| Pitch diameter<br>(mm) | 345.81 |
| Pitch diameter (in)    | 13.61  |
| Min. bore (mm)         | 25     |
| Min. bore (in)         | 0.98   |
| Max. bore (mm)         | 76.2   |
| Max. bore (in)         | 3      |
| Hub H (mm)             | 140    |
| Hub H (in)             | 5.51   |
| Hub L (mm)             | 51     |
| Hub L (in)             | 2.01   |
| Weight (kg)            | 10.5   |
| Weight (lbs)           | 23.15  |
| Bushing no.            | 3020   |
| Туре                   | С      |
|                        |        |