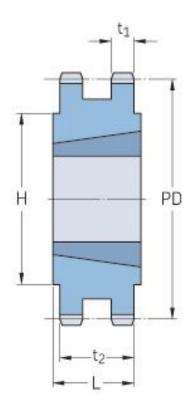

## PHS 12B-2TB54

| Pitch P (mm)           | 19.05  |
|------------------------|--------|
| Pitch P (in)           | 0.75   |
| No. of teeth           | 54     |
| Pitch diameter<br>(mm) | 327.64 |
| Pitch diameter (in)    | 12.9   |
| Min. bore (mm)         | 25     |
| Min. bore (in)         | 0.98   |
| Max. bore (mm)         | 76.2   |
| Max. bore (in)         | 3      |
| Hub H (mm)             | 140    |
| Hub H (in)             | 5.51   |
| Hub L (mm)             | 51     |
| Hub L (in)             | 2.01   |
| Weight (kg)            | 14.47  |
| Weight (lbs)           | 31.9   |
| Bushing no.            | 3020   |
| Туре                   | С      |
|                        |        |