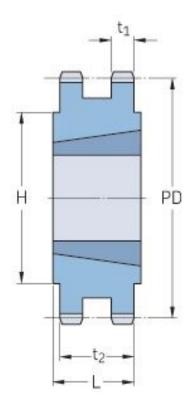

## PHS 12B-2TB45

| Pitch P (mm)           | 19.05 |
|------------------------|-------|
| Pitch P (in)           | 0.75  |
| No. of teeth           | 45    |
| Pitch diameter<br>(mm) | 273.1 |
| Pitch diameter (in)    | 10.75 |
| Min. bore (mm)         | 25    |
| Min. bore (in)         | 0.98  |
| Max. bore (mm)         | 76.2  |
| Max. bore (in)         | 3     |
| Hub H (mm)             | 140   |
| Hub H (in)             | 5.51  |
| Hub L (mm)             | 51    |
| Hub L (in)             | 2.01  |
| Weight (kg)            | 9.33  |
| Weight (lbs)           | 20.57 |
| Bushing no.            | 3020  |
| Туре                   | С     |
|                        |       |