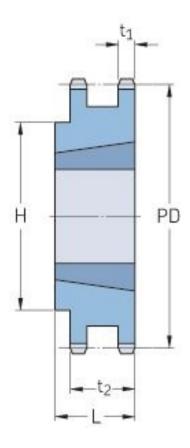

## PHS 12B-2TB35

| Pitch P (mm)           | 19.05  |
|------------------------|--------|
| Pitch P (in)           | 0.75   |
| No. of teeth           | 35     |
| Pitch diameter<br>(mm) | 212.52 |
| Pitch diameter (in)    | 8.37   |
| Min. bore (mm)         | 16     |
| Min. bore (in)         | 0.63   |
| Max. bore (mm)         | 63.5   |
| Max. bore (in)         | 2.5    |
| Hub H (mm)             | 130    |
| Hub H (in)             | 5.12   |
| Hub L (mm)             | 44.5   |
| Hub L (in)             | 1.75   |
| Weight (kg)            | 7.08   |
| Weight (lbs)           | 15.61  |
| Bushing no.            | 2517   |
| Туре                   | В      |