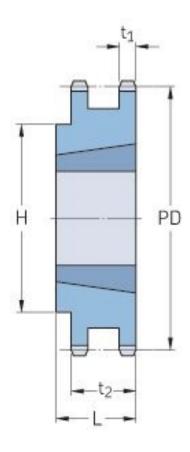

## PHS 12B-2TB32

| Pitch P (mm)           | 19.05  |
|------------------------|--------|
| Pitch P (in)           | 0.75   |
| No. of teeth           | 32     |
| Pitch diameter<br>(mm) | 194.36 |
| Pitch diameter (in)    | 7.65   |
| Min. bore (mm)         | 16     |
| Min. bore (in)         | 0.63   |
| Max. bore (mm)         | 63.5   |
| Max. bore (in)         | 2.5    |
| Hub H (mm)             | 130    |
| Hub H (in)             | 5.12   |
| Hub L (mm)             | 44.5   |
| Hub L (in)             | 1.75   |
| Weight (kg)            | 5.92   |
| Weight (lbs)           | 13.05  |
| Bushing no.            | 2517   |
| Туре                   | В      |