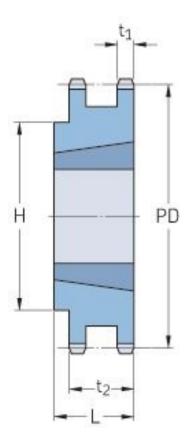

## PHS 12B-2TB28

| Pitch P (mm)           | 19.05  |
|------------------------|--------|
| Pitch P (in)           | 0.75   |
| No. of teeth           | 28     |
| Pitch diameter<br>(mm) | 170.13 |
| Pitch diameter (in)    | 6.7    |
| Min. bore (mm)         | 16     |
| Min. bore (in)         | 0.63   |
| Max. bore (mm)         | 63.5   |
| Max. bore (in)         | 2.5    |
| Hub H (mm)             | 108    |
| Hub H (in)             | 4.25   |
| Hub L (mm)             | 45     |
| Hub L (in)             | 1.77   |
| Weight (kg)            | 3.92   |
| Weight (lbs)           | 8.64   |
| Bushing no.            | 2517   |
| Туре                   | В      |