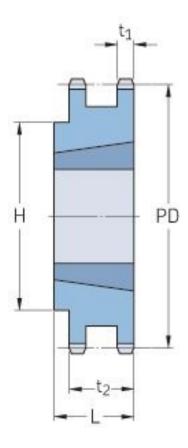

## PHS 12B-2TB26

| Pitch P (mm)           | 19.05  |
|------------------------|--------|
| Pitch P (in)           | 0.75   |
| No. of teeth           | 26     |
| Pitch diameter<br>(mm) | 158.04 |
| Pitch diameter (in)    | 6.22   |
| Min. bore (mm)         | 16     |
| Min. bore (in)         | 0.63   |
| Max. bore (mm)         | 63.5   |
| Max. bore (in)         | 2.5    |
| Hub H (mm)             | 108    |
| Hub H (in)             | 4.25   |
| Hub L (mm)             | 45     |
| Hub L (in)             | 1.77   |
| Weight (kg)            | 3.24   |
| Weight (lbs)           | 7.14   |
| Bushing no.            | 2517   |
| Туре                   | В      |