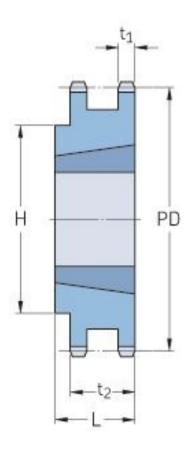

## PHS 12B-2TB25

| Pitch P (mm)           | 19.05 |
|------------------------|-------|
| Pitch P (in)           | 0.75  |
| No. of teeth           | 25    |
| Pitch diameter<br>(mm) | 152   |
| Pitch diameter (in)    | 5.98  |
| Min. bore (mm)         | 16    |
| Min. bore (in)         | 0.63  |
| Max. bore (mm)         | 63.5  |
| Max. bore (in)         | 2.5   |
| Hub H (mm)             | 108   |
| Hub H (in)             | 4.25  |
| Hub L (mm)             | 45    |
| Hub L (in)             | 1.77  |
| Weight (kg)            | 3.38  |
| Weight (lbs)           | 7.45  |
| Bushing no.            | 2517  |
| Туре                   | В     |