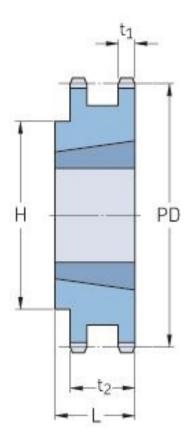

## PHS 12B-2TB22

| Pitch P (mm)           | 19.05  |
|------------------------|--------|
| Pitch P (in)           | 0.75   |
| No. of teeth           | 22     |
| Pitch diameter<br>(mm) | 133.86 |
| Pitch diameter (in)    | 5.27   |
| Min. bore (mm)         | 16     |
| Min. bore (in)         | 0.63   |
| Max. bore (mm)         | 63.5   |
| Max. bore (in)         | 2.5    |
| Hub H (mm)             | 108    |
| Hub H (in)             | 4.25   |
| Hub L (mm)             | 45     |
| Hub L (in)             | 1.77   |
| Weight (kg)            | 2.03   |
| Weight (lbs)           | 4.48   |
| Bushing no.            | 2517   |
| Туре                   | В      |