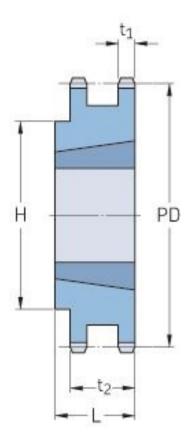

## PHS 12B-2TB19

| Pitch P (mm)           | 19.05  |
|------------------------|--------|
| Pitch P (in)           | 0.75   |
| No. of teeth           | 19     |
| Pitch diameter<br>(mm) | 115.75 |
| Pitch diameter (in)    | 4.56   |
| Min. bore (mm)         | 14     |
| Min. bore (in)         | 0.55   |
| Max. bore (mm)         | 50.8   |
| Max. bore (in)         | 2      |
| Hub H (mm)             | 90     |
| Hub H (in)             | 3.54   |
| Hub L (mm)             | 32     |
| Hub L (in)             | 1.26   |
| Weight (kg)            | 1.29   |
| Weight (lbs)           | 2.84   |
| Bushing no.            | 2012   |
| Туре                   | В      |