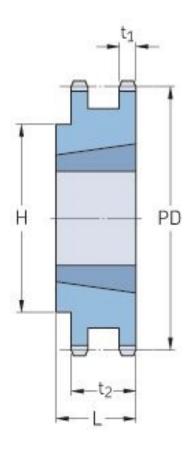

## PHS 12B-2TB18

| Pitch P (mm)           | 19.05  |
|------------------------|--------|
| Pitch P (in)           | 0.75   |
| No. of teeth           | 18     |
| Pitch diameter<br>(mm) | 109.71 |
| Pitch diameter (in)    | 4.32   |
| Min. bore (mm)         | 14     |
| Min. bore (in)         | 0.55   |
| Max. bore (mm)         | 50.8   |
| Max. bore (in)         | 2      |
| Hub H (mm)             | 90     |
| Hub H (in)             | 3.54   |
| Hub L (mm)             | 31.8   |
| Hub L (in)             | 1.25   |
| Weight (kg)            | 1.05   |
| Weight (lbs)           | 2.31   |
| Bushing no.            | 2012   |
| Туре                   | В      |