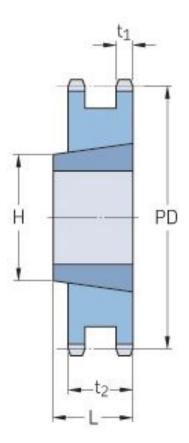

## PHS 12B-2TB17

| Pitch P (mm)        | 19.05  |
|---------------------|--------|
| Pitch P (in)        | 0.75   |
| No. of teeth        | 17     |
| Pitch diameter      | 103.67 |
| (mm)                |        |
| Pitch diameter (in) | 4.08   |
| Min. bore (mm)      | 14     |
| Min. bore (in)      | 0.55   |
| Max. bore (mm)      | 41.3   |
| Max. bore (in)      | 1.63   |
| Hub H (mm)          | -      |
| Hub H (in)          | -      |
| Hub L (mm)          | 30.3   |
| Hub L (in)          | 1.19   |
| Weight (kg)         | 1.1    |
| Weight (lbs)        | 2.43   |
| Bushing no.         | 1610   |
| Туре                | А      |
|                     |        |