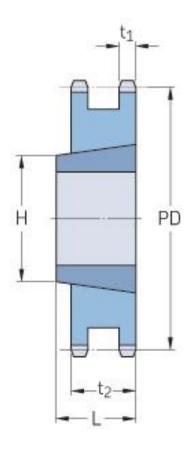

## PHS 12B-2TB16

| Pitch P (mm)           | 19.05 |
|------------------------|-------|
| Pitch P (in)           | 0.75  |
| No. of teeth           | 16    |
| Pitch diameter<br>(mm) | 97.65 |
| Pitch diameter (in)    | 3.84  |
| Min. bore (mm)         | 14    |
| Min. bore (in)         | 0.55  |
| Max. bore (mm)         | 41.3  |
| Max. bore (in)         | 1.63  |
| Hub H (mm)             | -     |
| Hub H (in)             | -     |
| Hub L (mm)             | 30.3  |
| Hub L (in)             | 1.19  |
| Weight (kg)            | 0.87  |
| Weight (lbs)           | 1.92  |
| Bushing no.            | 1610  |
| Туре                   | A     |