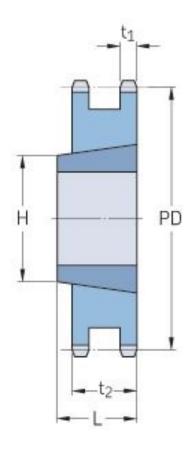

## PHS 12B-2TB15

| Pitch P (mm)           | 19.05 |
|------------------------|-------|
| Pitch P (in)           | 0.75  |
| No. of teeth           | 15    |
| Pitch diameter<br>(mm) | 91.63 |
| Pitch diameter (in)    | 3.61  |
| Min. bore (mm)         | 14    |
| Min. bore (in)         | 0.55  |
| Max. bore (mm)         | 41.3  |
| Max. bore (in)         | 1.63  |
| Hub H (mm)             | -     |
| Hub H (in)             | -     |
| Hub L (mm)             | 30.3  |
| Hub L (in)             | 1.19  |
| Weight (kg)            | 0.7   |
| Weight (lbs)           | 1.54  |
| Bushing no.            | 1610  |
| Туре                   | A     |