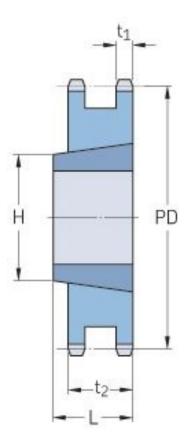

## PHS 12B-2TB12

| Pitch P (mm)        | 19.05 |
|---------------------|-------|
| Pitch P (in)        | 0.75  |
| No. of teeth        | 12    |
| Pitch diameter      | 73.61 |
| (mm)                |       |
| Pitch diameter (in) | 2.9   |
| Min. bore (mm)      | 11    |
| Min. bore (in)      | 0.43  |
| Max. bore (mm)      | 31.8  |
| Max. bore (in)      | 1.25  |
| Hub H (mm)          | -     |
| Hub H (in)          | -     |
| Hub L (mm)          | 30.3  |
| Hub L (in)          | 1.19  |
| Weight (kg)         | 0.19  |
| Weight (lbs)        | 0.42  |
| Bushing no.         | 1215  |
| Туре                | А     |