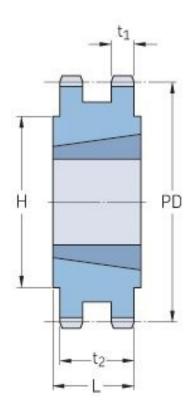

## PHS 10B-2TB95

| Pitch P (mm)           | 15.88 |
|------------------------|-------|
| Pitch P (in)           | 0.63  |
| No. of teeth           | 95    |
| Pitch diameter<br>(mm) | 15.88 |
| Pitch diameter (in)    | 0.63  |
| Min. bore (mm)         | 16    |
| Min. bore (in)         | 0.63  |
| Max. bore (mm)         | 63.5  |
| Max. bore (in)         | 2.5   |
| Hub H (mm)             | 110   |
| Hub H (in)             | 4.33  |
| Hub L (mm)             | 45    |
| Hub L (in)             | 1.77  |
| Weight (kg)            | 20.7  |
| Weight (lbs)           | 45.64 |
| Bushing no.            | 2517  |
| Туре                   | С     |