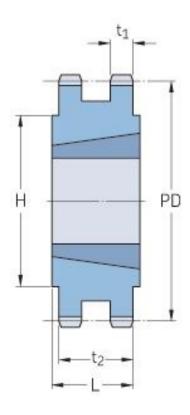

## PHS 10B-2TB84

| Pitch P (mm)           | 15.88 |
|------------------------|-------|
| Pitch P (in)           | 0.63  |
| No. of teeth           | 84    |
| Pitch diameter<br>(mm) | 15.88 |
| Pitch diameter (in)    | 0.63  |
| Min. bore (mm)         | 16    |
| Min. bore (in)         | 0.63  |
| Max. bore (mm)         | 63.5  |
| Max. bore (in)         | 2.5   |
| Hub H (mm)             | 110   |
| Hub H (in)             | 4.33  |
| Hub L (mm)             | 45    |
| Hub L (in)             | 1.77  |
| Weight (kg)            | 17.65 |
| Weight (lbs)           | 38.91 |
| Bushing no.            | 2517  |
| Туре                   | С     |