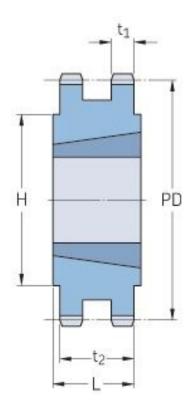

## PHS 10B-2TB76

| Pitch P (mm)           | 15.88 |
|------------------------|-------|
| Pitch P (in)           | 0.63  |
| No. of teeth           | 76    |
| Pitch diameter<br>(mm) | 15.88 |
| Pitch diameter (in)    | 0.63  |
| Min. bore (mm)         | 16    |
| Min. bore (in)         | 0.63  |
| Max. bore (mm)         | 63.5  |
| Max. bore (in)         | 2.5   |
| Hub H (mm)             | 110   |
| Hub H (in)             | 4.33  |
| Hub L (mm)             | 45    |
| Hub L (in)             | 1.77  |
| Weight (kg)            | 15.43 |
| Weight (lbs)           | 34.02 |
| Bushing no.            | 2517  |
| Туре                   | С     |
|                        |       |