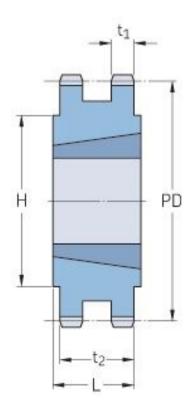

## PHS 10B-2TB68

| Pitch P (mm)           | 15.88 |
|------------------------|-------|
| Pitch P (in)           | 0.63  |
| No. of teeth           | 68    |
| Pitch diameter<br>(mm) | 15.88 |
| Pitch diameter (in)    | 0.63  |
| Min. bore (mm)         | 16    |
| Min. bore (in)         | 0.63  |
| Max. bore (mm)         | 63.5  |
| Max. bore (in)         | 2.5   |
| Hub H (mm)             | 110   |
| Hub H (in)             | 4.33  |
| Hub L (mm)             | 45    |
| Hub L (in)             | 1.77  |
| Weight (kg)            | 13.21 |
| Weight (lbs)           | 29.12 |
| Bushing no.            | 2517  |
| Туре                   | С     |