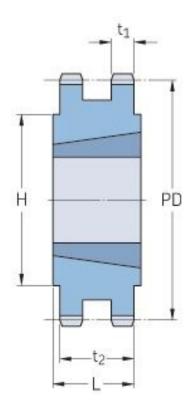

## PHS 10B-2TB60

| Pitch P (mm)           | 15.88 |
|------------------------|-------|
| Pitch P (in)           | 0.63  |
| No. of teeth           | 60    |
| Pitch diameter<br>(mm) | 15.88 |
| Pitch diameter (in)    | 0.63  |
| Min. bore (mm)         | 16    |
| Min. bore (in)         | 0.63  |
| Max. bore (mm)         | 63.5  |
| Max. bore (in)         | 2.5   |
| Hub H (mm)             | 110   |
| Hub H (in)             | 4.33  |
| Hub L (mm)             | 45    |
| Hub L (in)             | 1.77  |
| Weight (kg)            | 10.99 |
| Weight (lbs)           | 24.23 |
| Bushing no.            | 2517  |
| Туре                   | С     |