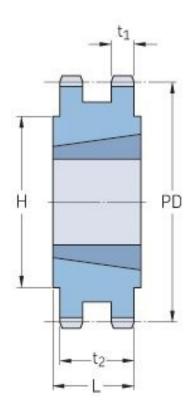

## PHS 10B-2TB57

| Pitch P (mm)           | 15.88 |
|------------------------|-------|
| Pitch P (in)           | 0.63  |
| No. of teeth           | 57    |
| Pitch diameter<br>(mm) | 15.88 |
| Pitch diameter (in)    | 0.63  |
| Min. bore (mm)         | 16    |
| Min. bore (in)         | 0.63  |
| Max. bore (mm)         | 63.5  |
| Max. bore (in)         | 2.5   |
| Hub H (mm)             | 110   |
| Hub H (in)             | 4.33  |
| Hub L (mm)             | 45    |
| Hub L (in)             | 1.77  |
| Weight (kg)            | 10.15 |
| Weight (lbs)           | 22.38 |
| Bushing no.            | 2517  |
| Туре                   | С     |