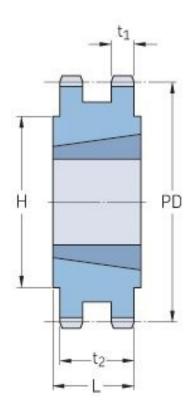

## PHS 10B-2TB42

| Pitch P (mm)           | 15.88 |
|------------------------|-------|
| Pitch P (in)           | 0.63  |
| No. of teeth           | 42    |
| Pitch diameter<br>(mm) | 15.88 |
| Pitch diameter (in)    | 0.63  |
| Min. bore (mm)         | 16    |
| Min. bore (in)         | 0.63  |
| Max. bore (mm)         | 63.5  |
| Max. bore (in)         | 2.5   |
| Hub H (mm)             | 110   |
| Hub H (in)             | 4.33  |
| Hub L (mm)             | 45    |
| Hub L (in)             | 1.77  |
| Weight (kg)            | 5.99  |
| Weight (lbs)           | 13.21 |
| Bushing no.            | 2517  |
| Туре                   | С     |