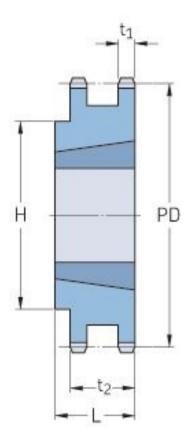

## PHS 10B-2TB30

| Pitch P (mm)           | 15.88 |
|------------------------|-------|
| Pitch P (in)           | 0.63  |
| No. of teeth           | 30    |
| Pitch diameter<br>(mm) | 15.88 |
| Pitch diameter (in)    | 0.63  |
| Min. bore (mm)         | 14    |
| Min. bore (in)         | 0.55  |
| Max. bore (mm)         | 50.8  |
| Max. bore (in)         | 2     |
| Hub H (mm)             | 90    |
| Hub H (in)             | 3.54  |
| Hub L (mm)             | 32    |
| Hub L (in)             | 1.26  |
| Weight (kg)            | 2.66  |
| Weight (lbs)           | 5.86  |
| Bushing no.            | 2012  |
| Туре                   | В     |