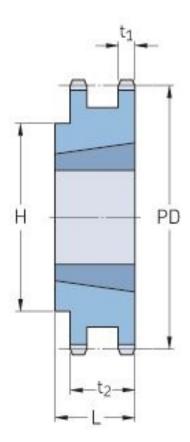

## PHS 10B-2TB29

| Pitch P (mm)        | 15.88 |
|---------------------|-------|
| Pitch P (in)        | 0.63  |
| No. of teeth        | 29    |
| Pitch diameter      | 15.88 |
| (mm)                |       |
| Pitch diameter (in) | 0.63  |
| Min. bore (mm)      | 14    |
| Min. bore (in)      | 0.55  |
| Max. bore (mm)      | 50.8  |
| Max. bore (in)      | 2     |
| Hub H (mm)          | 90    |
| Hub H (in)          | 3.54  |
| Hub L (mm)          | 32    |
| Hub L (in)          | 1.26  |
| Weight (kg)         | 2.43  |
| Weight (lbs)        | 5.36  |
| Bushing no.         | 2012  |
| Туре                | В     |