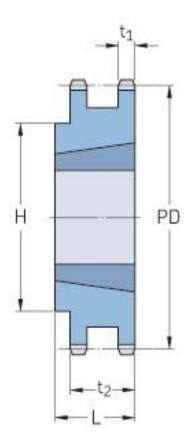

## PHS 10B-2TB28

| Pitch P (mm)        | 15.88 |
|---------------------|-------|
| Pitch P (in)        | 0.63  |
| No. of teeth        | 28    |
| Pitch diameter      | 15.88 |
| (mm)                |       |
| Pitch diameter (in) | 0.63  |
| Min. bore (mm)      | 14    |
| Min. bore (in)      | 0.55  |
| Max. bore (mm)      | 50.8  |
| Max. bore (in)      | 2     |
| Hub H (mm)          | 90    |
| Hub H (in)          | 3.54  |
| Hub L (mm)          | 32    |
| Hub L (in)          | 1.26  |
| Weight (kg)         | 2.2   |
| Weight (lbs)        | 4.85  |
| Bushing no.         | 2012  |
| Туре                | В     |
|                     |       |