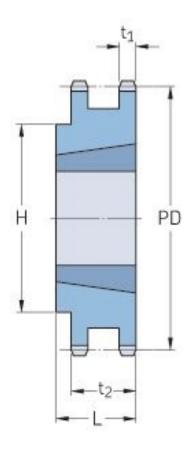

## PHS 10B-2TB27

| Pitch P (mm)           | 15.88 |
|------------------------|-------|
| Pitch P (in)           | 0.63  |
| No. of teeth           | 27    |
| Pitch diameter<br>(mm) | 15.88 |
| Pitch diameter (in)    | 0.63  |
| Min. bore (mm)         | 14    |
| Min. bore (in)         | 0.55  |
| Max. bore (mm)         | 50.8  |
| Max. bore (in)         | 2     |
| Hub H (mm)             | 90    |
| Hub H (in)             | 3.54  |
| Hub L (mm)             | 32    |
| Hub L (in)             | 1.26  |
| Weight (kg)            | 2     |
| Weight (lbs)           | 4.41  |
| Bushing no.            | 2012  |
| Туре                   | В     |