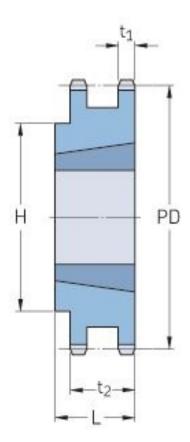

## PHS 10B-2TB26

| Pitch P (mm)        | 15.88 |
|---------------------|-------|
| Pitch P (in)        | 0.63  |
| No. of teeth        | 26    |
| Pitch diameter      | 15.88 |
| (mm)                |       |
| Pitch diameter (in) | 0.63  |
| Min. bore (mm)      | 14    |
| Min. bore (in)      | 0.55  |
| Max. bore (mm)      | 50.8  |
| Max. bore (in)      | 2     |
| Hub H (mm)          | 90    |
| Hub H (in)          | 3.54  |
| Hub L (mm)          | 32    |
| Hub L (in)          | 1.26  |
| Weight (kg)         | 1.79  |
| Weight (lbs)        | 3.95  |
| Bushing no.         | 2012  |
| Туре                | В     |
|                     |       |