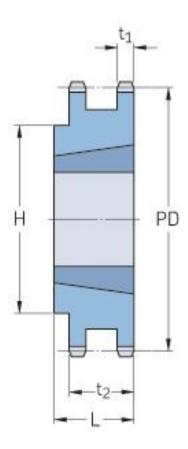

## PHS 10B-2TB24

| Pitch P (mm)           | 15.88 |
|------------------------|-------|
| Pitch P (in)           | 0.63  |
| No. of teeth           | 24    |
| Pitch diameter<br>(mm) | 15.88 |
| Pitch diameter (in)    | 0.63  |
| Min. bore (mm)         | 14    |
| Min. bore (in)         | 0.55  |
| Max. bore (mm)         | 50.8  |
| Max. bore (in)         | 2     |
| Hub H (mm)             | 90    |
| Hub H (in)             | 3.54  |
| Hub L (mm)             | 32    |
| Hub L (in)             | 1.26  |
| Weight (kg)            | 1.43  |
| Weight (lbs)           | 3.15  |
| Bushing no.            | 2012  |
| Туре                   | В     |