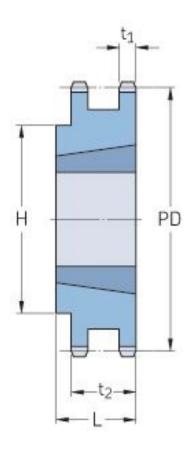

## PHS 10B-2TB23

| Pitch P (mm)           | 15.88 |
|------------------------|-------|
| Pitch P (in)           | 0.63  |
| No. of teeth           | 23    |
| Pitch diameter<br>(mm) | 15.88 |
| Pitch diameter (in)    | 0.63  |
| Min. bore (mm)         | 14    |
| Min. bore (in)         | 0.55  |
| Max. bore (mm)         | 41.3  |
| Max. bore (in)         | 1.63  |
| Hub H (mm)             | -     |
| Hub H (in)             | -     |
| Hub L (mm)             | 25.5  |
| Hub L (in)             | 1     |
| Weight (kg)            | 1.38  |
| Weight (lbs)           | 3.04  |
| Bushing no.            | 1610  |
| Туре                   | В     |