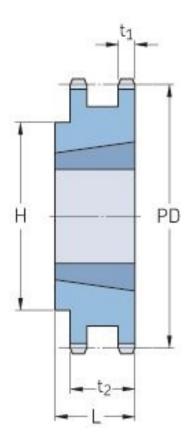

## PHS 10B-2TB22

| Pitch P (mm)           | 15.88 |
|------------------------|-------|
| Pitch P (in)           | 0.63  |
| No. of teeth           | 22    |
| Pitch diameter<br>(mm) | 15.88 |
| Pitch diameter (in)    | 0.63  |
| Min. bore (mm)         | 14    |
| Min. bore (in)         | 0.55  |
| Max. bore (mm)         | 41.3  |
| Max. bore (in)         | 1.63  |
| Hub H (mm)             | -     |
| Hub H (in)             | -     |
| Hub L (mm)             | 25.5  |
| Hub L (in)             | 1     |
| Weight (kg)            | 1.2   |
| Weight (lbs)           | 2.65  |
| Bushing no.            | 1610  |
| Туре                   | В     |