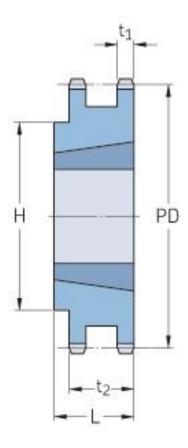

## PHS 10B-2TB21

| Pitch P (mm)           | 15.88 |
|------------------------|-------|
| Pitch P (in)           | 0.63  |
| No. of teeth           | 21    |
| Pitch diameter<br>(mm) | 15.88 |
| Pitch diameter (in)    | 0.63  |
| Min. bore (mm)         | 14    |
| Min. bore (in)         | 0.55  |
| Max. bore (mm)         | 41.3  |
| Max. bore (in)         | 1.63  |
| Hub H (mm)             | -     |
| Hub H (in)             | -     |
| Hub L (mm)             | 25.5  |
| Hub L (in)             | 1     |
| Weight (kg)            | 1.05  |
| Weight (lbs)           | 2.31  |
| Bushing no.            | 1610  |
| Туре                   | В     |