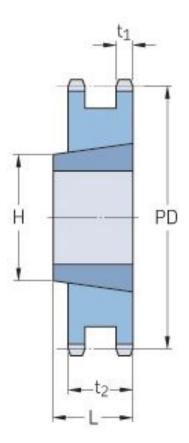

## PHS 10B-2TB17

| Pitch P (mm)        | 15.88 |
|---------------------|-------|
| Pitch P (in)        | 0.63  |
| No. of teeth        | 17    |
| Pitch diameter      | 15.88 |
| (mm)                |       |
| Pitch diameter (in) | 0.63  |
| Min. bore (mm)      | 14    |
| Min. bore (in)      | 0.55  |
| Max. bore (mm)      | 41.3  |
| Max. bore (in)      | 1.63  |
| Hub H (mm)          | -     |
| Hub H (in)          | -     |
| Hub L (mm)          | 25.5  |
| Hub L (in)          | 1     |
| Weight (kg)         | 0.46  |
| Weight (lbs)        | 1.01  |
| Bushing no.         | 1610  |
| Туре                | А     |
|                     |       |