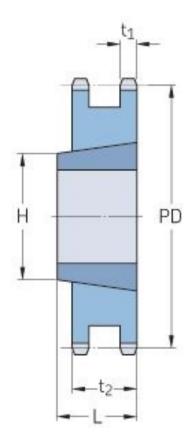

## PHS 10B-2TB16

| Pitch P (mm)           | 15.88 |
|------------------------|-------|
| Pitch P (in)           | 0.63  |
| No. of teeth           | 16    |
| Pitch diameter<br>(mm) | 15.88 |
| Pitch diameter (in)    | 0.63  |
| Min. bore (mm)         | 14    |
| Min. bore (in)         | 0.55  |
| Max. bore (mm)         | 41.3  |
| Max. bore (in)         | 1.63  |
| Hub H (mm)             | -     |
| Hub H (in)             | -     |
| Hub L (mm)             | 25.5  |
| Hub L (in)             | 1     |
| Weight (kg)            | 0.35  |
| Weight (lbs)           | 0.77  |
| Bushing no.            | 1610  |
| Туре                   | A     |