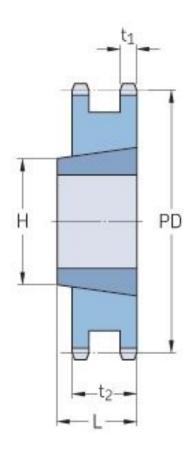

## PHS 10B-2TB15

| Pitch P (mm)           | 15.88 |
|------------------------|-------|
| Pitch P (in)           | 0.63  |
| No. of teeth           | 15    |
| Pitch diameter<br>(mm) | 15.88 |
| Pitch diameter (in)    | 0.63  |
| Min. bore (mm)         | 11    |
| Min. bore (in)         | 0.43  |
| Max. bore (mm)         | 31.8  |
| Max. bore (in)         | 1.25  |
| Hub H (mm)             | -     |
| Hub H (in)             | -     |
| Hub L (mm)             | 25.5  |
| Hub L (in)             | 1     |
| Weight (kg)            | 0.39  |
| Weight (lbs)           | 0.86  |
| Bushing no.            | 1210  |
| Туре                   | A     |