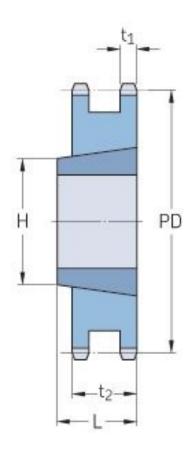

## PHS 10B-2TB14

| Pitch P (mm)           | 15.88 |
|------------------------|-------|
| Pitch P (in)           | 0.63  |
| No. of teeth           | 14    |
| Pitch diameter<br>(mm) | 15.88 |
| Pitch diameter (in)    | 0.63  |
| Min. bore (mm)         | 9     |
| Min. bore (in)         | 0.35  |
| Max. bore (mm)         | 25.4  |
| Max. bore (in)         | 1     |
| Hub H (mm)             | -     |
| Hub H (in)             | -     |
| Hub L (mm)             | 25.5  |
| Hub L (in)             | 1     |
| Weight (kg)            | 0.43  |
| Weight (lbs)           | 0.95  |
| Bushing no.            | 1008  |
| Туре                   | A     |