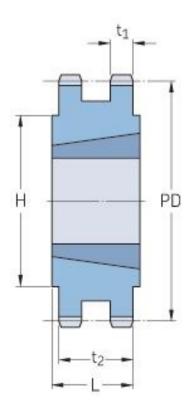

## PHS 08B-2TB114

| Pitch P (mm)           | 12.7  |
|------------------------|-------|
| Pitch P (in)           | 0.5   |
| No. of teeth           | 114   |
| Pitch diameter<br>(mm) | 12.7  |
| Pitch diameter (in)    | 0.5   |
| Min. bore (mm)         | 16    |
| Min. bore (in)         | 0.63  |
| Max. bore (mm)         | 63.5  |
| Max. bore (in)         | 2.5   |
| Hub H (mm)             | 110   |
| Hub H (in)             | 4.33  |
| Hub L (mm)             | 45    |
| Hub L (in)             | 1.77  |
| Weight (kg)            | 10.5  |
| Weight (lbs)           | 23.15 |
| Bushing no.            | 2517  |
| Туре                   | С     |