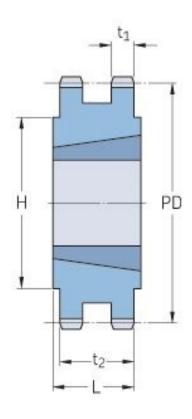

## PHS 08B-2TB96

| Pitch P (mm)        | 12.7  |
|---------------------|-------|
| Pitch P (in)        | 0.5   |
| No. of teeth        | 96    |
| Pitch diameter      | 12.7  |
| (mm)                |       |
| Pitch diameter (in) | 0.5   |
| Min. bore (mm)      | 16    |
| Min. bore (in)      | 0.63  |
| Max. bore (mm)      | 63.5  |
| Max. bore (in)      | 2.5   |
| Hub H (mm)          | 110   |
| Hub H (in)          | 4.33  |
| Hub L (mm)          | 32    |
| Hub L (in)          | 1.26  |
| Weight (kg)         | 9     |
| Weight (Ibs)        | 19.84 |
| Bushing no.         | 2517  |
| Туре                | C     |