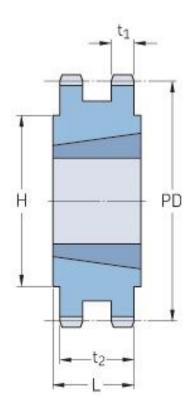

## PHS 08B-2TB84

| Pitch P (mm)           | 12.7  |
|------------------------|-------|
| Pitch P (in)           | 0.5   |
| No. of teeth           | 84    |
| Pitch diameter<br>(mm) | 12.7  |
| Pitch diameter (in)    | 0.5   |
| Min. bore (mm)         | 16    |
| Min. bore (in)         | 0.63  |
| Max. bore (mm)         | 63.5  |
| Max. bore (in)         | 2.5   |
| Hub H (mm)             | 100   |
| Hub H (in)             | 3.94  |
| Hub L (mm)             | 32    |
| Hub L (in)             | 1.26  |
| Weight (kg)            | 6.45  |
| Weight (lbs)           | 14.22 |
| Bushing no.            | 2517  |
| Туре                   | С     |