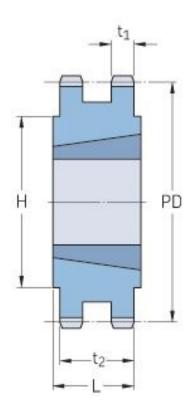

## PHS 08B-2TB76

| Pitch P (mm)           | 12.7  |
|------------------------|-------|
| Pitch P (in)           | 0.5   |
| No. of teeth           | 76    |
| Pitch diameter<br>(mm) | 12.7  |
| Pitch diameter (in)    | 0.5   |
| Min. bore (mm)         | 14    |
| Min. bore (in)         | 0.55  |
| Max. bore (mm)         | 50.8  |
| Max. bore (in)         | 2     |
| Hub H (mm)             | 100   |
| Hub H (in)             | 3.94  |
| Hub L (mm)             | 32    |
| Hub L (in)             | 1.26  |
| Weight (kg)            | 4.72  |
| Weight (lbs)           | 10.41 |
| Bushing no.            | 2012  |
| Туре                   | С     |