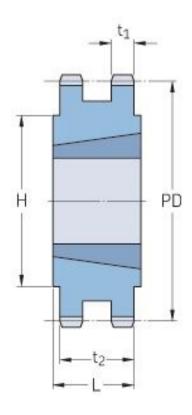

## PHS 08B-2TB72

| Pitch P (mm)           | 12.7  |
|------------------------|-------|
| Pitch P (in)           | 0.5   |
| No. of teeth           | 72    |
| Pitch diameter<br>(mm) | 12.7  |
| Pitch diameter (in)    | 0.5   |
| Min. bore (mm)         | 16    |
| Min. bore (in)         | 0.63  |
| Max. bore (mm)         | 63.5  |
| Max. bore (in)         | 2.5   |
| Hub H (mm)             | 100   |
| Hub H (in)             | 3.94  |
| Hub L (mm)             | 32    |
| Hub L (in)             | 1.26  |
| Weight (kg)            | 4.59  |
| Weight (lbs)           | 10.12 |
| Bushing no.            | 2517  |
| Туре                   | С     |