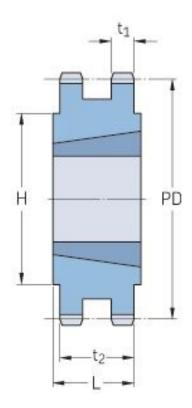

## PHS 08B-2TB60

| Pitch P (mm)           | 12.7 |
|------------------------|------|
| Pitch P (in)           | 0.5  |
| No. of teeth           | 60   |
| Pitch diameter<br>(mm) | 12.7 |
| Pitch diameter (in)    | 0.5  |
| Min. bore (mm)         | 16   |
| Min. bore (in)         | 0.63 |
| Max. bore (mm)         | 63.5 |
| Max. bore (in)         | 2.5  |
| Hub H (mm)             | 100  |
| Hub H (in)             | 3.94 |
| Hub L (mm)             | 32   |
| Hub L (in)             | 1.26 |
| Weight (kg)            | 4.2  |
| Weight (lbs)           | 9.26 |
| Bushing no.            | 2517 |
| Туре                   | С    |
|                        |      |